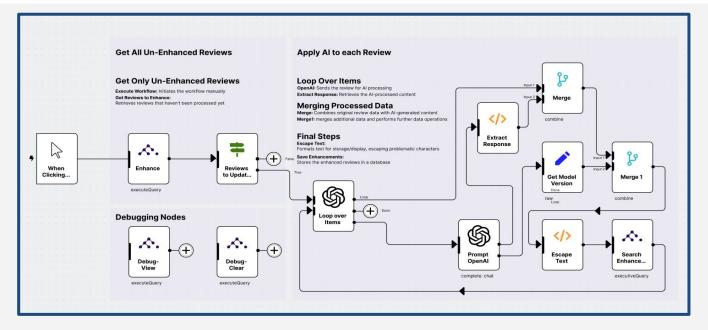

## **Ensemble**

## **Empowering the Modern Workforce With Al**

Ensemble simplifies data-centric AI adoption for the Citizen Data Scientist, providing a low-code platform that uses FeatureBase to deliver real-time data for AI and model-driven decision making.





"We are thrilled to present a transformative platform that redefines the journey to practical AI use cases." By reducing the time to value from months to mere weeks, we empower our customers to unlock the full potential of AI with unprecedented speed and efficiency. Ensemble is not just a product; it's a commitment to accelerating innovation and driving tangible business outcomes." - HO Maycotte, CEO

## Ready to get started with Practical AI?

- Democratize access to drive AI adoption with Ensemble's low-code UI.
- Drive model-driven insights for much more powerful and informed decision-making.
- Empower your citizen data scientists to drive productivity without depending on IT.
- Adapt on the fly and avoid vendor or model lock-in and make your data Al-ready.
- Comprehensive library of